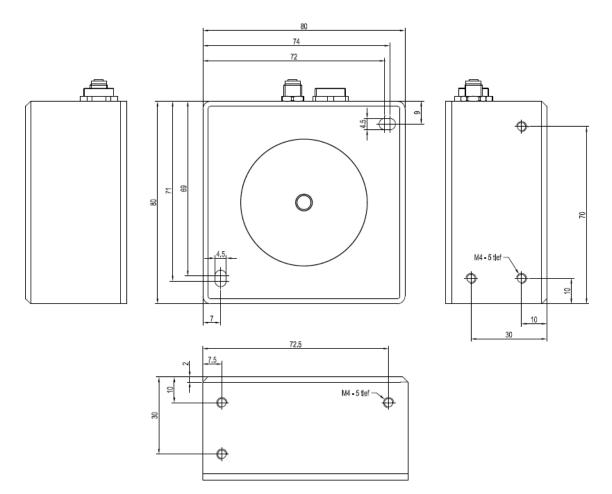

## 1. Color measurement sensor SPECTRO-3-12-DIF-MSM-ANA-...

N°104 SPECTRO-3 series

The color measurement sensor SPECTRO-3-12-DIF-MSM-ANA-... will be used if color space values like L\*a\*b\*, L\*u\*v\*, L\*C\*h\* or xyY values are required. With the extremely diffuse lightning source even rough and structured objects can be measured. There are two types available: **SPECTRO-3-12-DIF-MSM-ANA-VIS** (D65 similar light distribution) and **SPECTRO-3-12-DIF-MSM-ANA-VISUV** (D65 similar light distribution additionally with the UV – part). At this, the recommended working distance is 12mm.