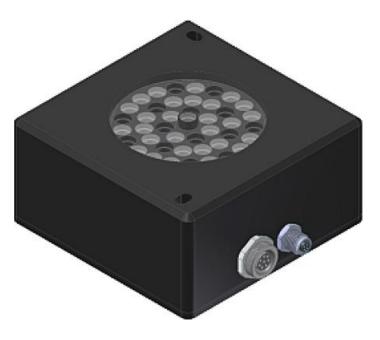

## 1. Color measurement sensor SPECTRO-3-12-DIF-MSM-ANA-...

N°104 SPECTRO-3 series

The color measurement sensor SPECTRO-3-12-DIF-MSM-ANA-... will be used if color space values like L\*a\*b\*, L\*u\*v\*, L\*C\*h\* or xyY values are required. With the extremely diffuse lightning source even rough and structured objects can be measured. There are two types available: **SPECTRO-3-12-DIF-MSM-ANA-VIS** (D65 similar light distribution) and **SPECTRO-3-12-DIF-MSM-ANA-VISUV** (D65 similar light distribution additionally with the UV – part). At this, the recommended working distance is 12mm.