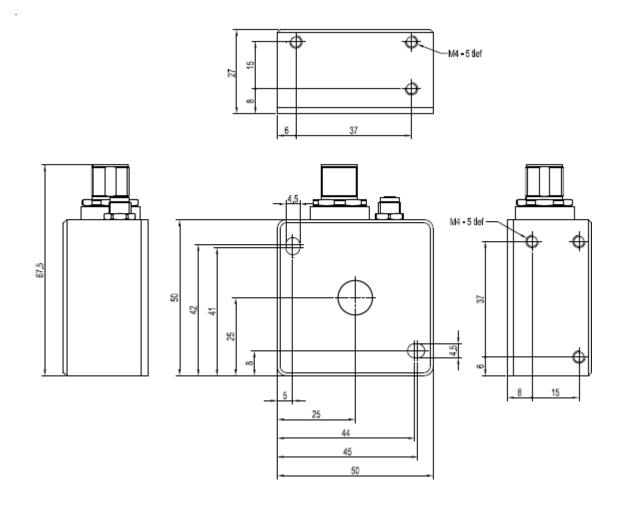

## N°111 SPECTRO-3 series

1. Color sensors with M12 - 8 pin connector and three analog outputs: SLA series

The sensors SPECTRO-3-DIL-SLA, SPECTRO-3-FCL-SLA,

SPECTRO-3-POL-SLA and SPECTRO-3-UV-SLA

come with an M12 8-pin connector and three analog outputs. At this, the analog outputs can be parameterized as voltage outputs (0V ... +10V) or current outputs (4mA ... 20mA). Furthermore, via the serial interface, a baud rate of 460kBaud is meanwhile available. With the windows® - software SPECTRO3-SLA-Scope V1.0 the sensors can be proper adjusted as well as monitored.