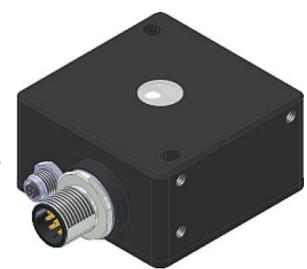

## N°111 SPECTRO-3 series

1. Color sensors with M12 - 8 pin connector and three analog outputs: SLA series

The sensors SPECTRO-3-DIL-SLA, SPECTRO-3-FCL-SLA,

SPECTRO-3-POL-SLA and SPECTRO-3-UV-SLA

come with an M12 8-pin connector and three analog outputs. At this, the analog outputs can be parameterized as voltage outputs (0V ... +10V) or current outputs (4mA ... 20mA). Furthermore, via the serial interface, a baud rate of 460kBaud is meanwhile available. With the windows® - software SPECTRO3-SLA-Scope V1.0 the sensors can be proper adjusted as well as monitored.