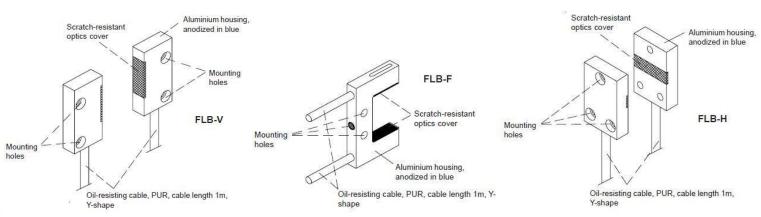

## 1. SPECTRO-1 control electronic for FLB-V, FLB-H and FLB-F: SPECTRO-1-CONFLB

The frame light barrier frontends FLB-V, FLB-H and FLB-F can be connected to the

"SPECTRO-1 world" by using the **SPECTRO-1-CONFLB**. The control electronic can be parameterized via the Windows®