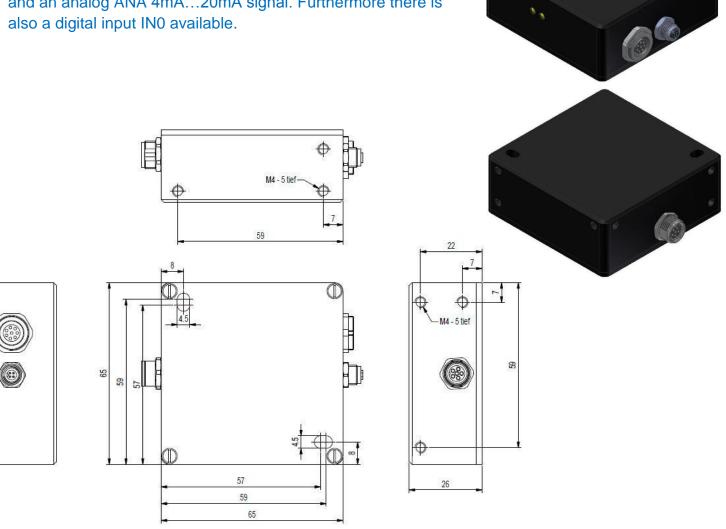

## 1. SPECTRO-1 control electronic for FLB-V, FLB-H and FLB-F: SPECTRO-1-CONFLB

The frame light barrier frontends FLB-V, FLB-H and FLB-F can be connected to the

"SPECTRO-1 world" by using the **SPECTRO-1-CONFLB**. The control electronic can be parameterized via the Windows®

The control electronic can be parameterized via the Windows® software **SPECTRO1-Scope V1.1**. The control electronic comes with an eight pin connector interface and delivers two digital signals (OUT0 and OUT1) as well as an analog ANA 0V...+10V and an analog ANA 4mA...20mA signal. Furthermore there is also a digital input IN0 available.