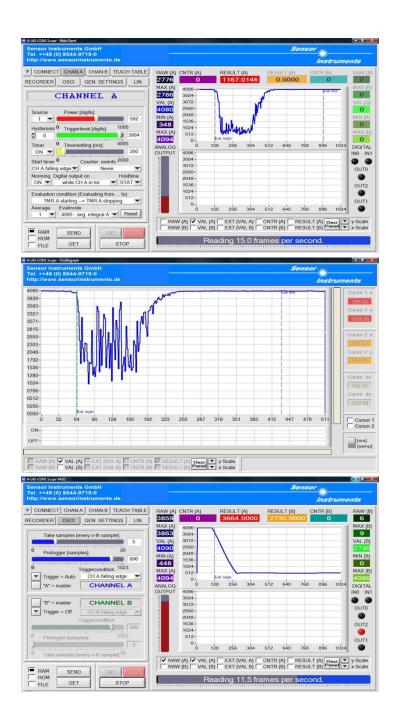

## 1. A-LAS control electronics with fiber optic connectors: A-LAS-CON1-FIO

The **A-LAS-CON1-FIO** is comparable to the A-LAS-CON1, but instead of the electrical interface to the A-LAS sensors there is an interface to the **FIO series** (two fiber optic connectors) available. At the transmitter side of the fiber optic connectors, there are used a laser diodes. The laser diodes are working in the red range and at the receiver side there is used for each connector an optical band pass filter in connection with a photo diode and a preamplifier. The control electronics can be parameterized via the Windows® software **A-LAS-CON1-Scope V4.02**.