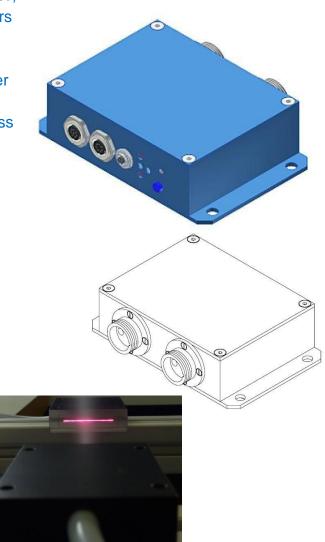

## 1. A-LAS control electronics with fiber optic connectors: A-LAS-CON1-FIO

The **A-LAS-CON1-FIO** is comparable to the A-LAS-CON1, but instead of the electrical interface to the A-LAS sensors there is an interface to the **FIO series** (two fiber optic connectors) available. At the transmitter side of the fiber optic connectors, there are used a laser diodes. The laser diodes are working in the red range and at the receiver side there is used for each connector an optical band pass filter in connection with a photo diode and a preamplifier. The control electronics can be parameterized via the Windows® software **A-LAS-CON1-Scope V4.02**.