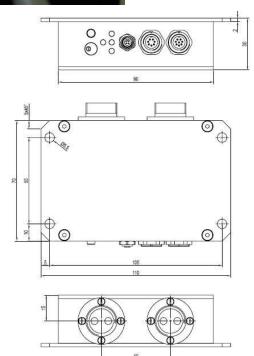

## 1. A-LAS control electronics with fiber optic connectors: A-LAS-CON1-FIO

The **A-LAS-CON1-FIO** is comparable to the A-LAS-CON1, but instead of the electrical interface to the A-LAS sensors there is an interface to the **FIO series** (two fiber optic connectors) available. At the transmitter side of the fiber optic connectors, there are used a laser diodes. The laser diodes are working in the red range and at the receiver side there is used for each connector an optical band pass filter in connection with a photo diode and a preamplifier. The control electronics can be parameterized via the Windows® software **A-LAS-CON1-Scope V4.02**.