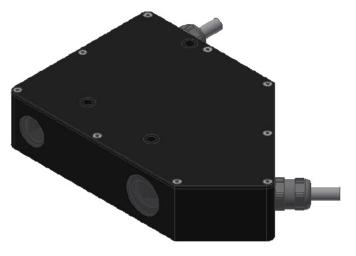

## 1. Optical fiber frontend type KL-D-45°/0°-85-1200-A3.0-VIS

The optical frontend type **KL-D-45°/0°-85-1200-A3.0-VIS** in connection with the color sensor type **SPECTRO-3-FIO-MSM-ANA-VIS** is used for color measurement tasks, especially in harsh environment with high temperature or Ex range. It has to be pointed out, that the distance from the frontend to the object is 85mm and the spot size at this distance is elliptical and around 35mm x 25mm. Furthermore the system is working as a 45°/0° color measurement system and can be used especially in connection with flat gauge glass.