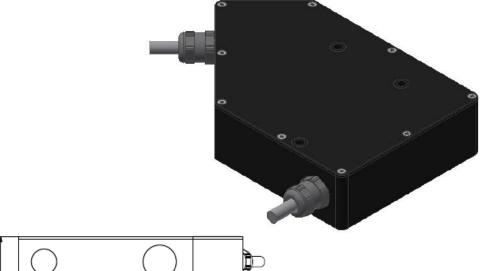

## 1. Optical fiber frontend type KL-D-45°/0°-85-1200-A3.0-VIS

The optical frontend type **KL-D-45°/0°-85-1200-A3.0-VIS** in connection with the color sensor type **SPECTRO-3-FIO-MSM-ANA-VIS** is used for color measurement tasks, especially in harsh environment with high temperature or Ex range. It has to be pointed out, that the distance from the frontend to the object is 85mm and the spot size at this distance is elliptical and around 35mm x 25mm. Furthermore the system is working as a 45°/0° color measurement system and can be used especially in connection with flat gauge glass.