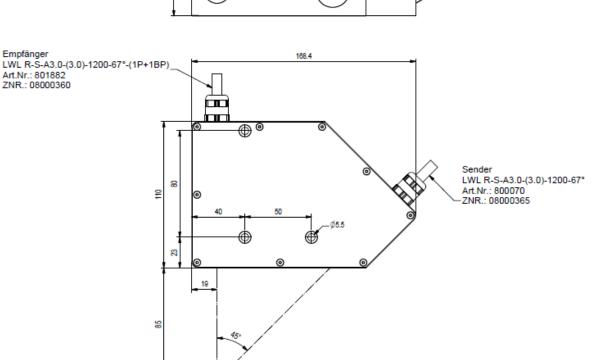

## 1. Optical fiber frontend type KL-D-45°/0°-85-1200-A3.0-VIS

The optical frontend type **KL-D-45°/0°-85-1200-A3.0-VIS** in connection with the color sensor type **SPECTRO-3-FIO-MSM-ANA-VIS** is used for color measurement tasks, especially in harsh environment with high temperature or Ex range. It has to be pointed out, that the distance from the frontend to the object is 85mm and the spot size at this distance is elliptical and around 35mm x 25mm. Furthermore the system is working as a 45°/0° color measurement system and can be used especially in connection with flat gauge glass.