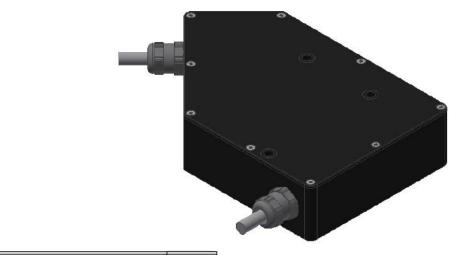

## 1. Optical fiber frontend type KL-D-45°/0°-85-1200-A3.0-VIS

The optical frontend type **KL-D-45°/0°-85-1200-A3.0-VIS** in connection with the color sensor type **SPECTRO-3-FIO-MSM-ANA-VIS** is used for color measurement tasks, especially in harsh environment with high temperature or Ex range. It has to be pointed out, that the distance from the frontend to the object is 85mm and the spot size at this distance is elliptical and around 35mm x 25mm. Furthermore the system is working as a 45°/0° color measurement system and can be used especially in connection with flat gauge glass.