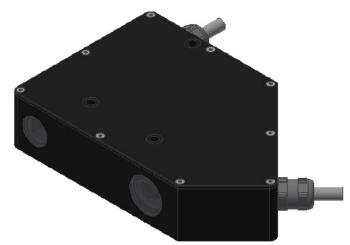

## 1. Optical fiber frontend type KL-D-45°/0°-85-1200-A3.0-VIS

The optical frontend type **KL-D-45°/0°-85-1200-A3.0-VIS** in connection with the color sensor type **SPECTRO-3-FIO-MSM-ANA-VIS** is used for color measurement tasks, especially in harsh environment with high temperature or Ex range. It has to be pointed out, that the distance from the frontend to the object is 85mm and the spot size at this distance is elliptical and around 35mm x 25mm. Furthermore the system is working as a 45°/0° color measurement system and can be used especially in connection with flat gauge glass.