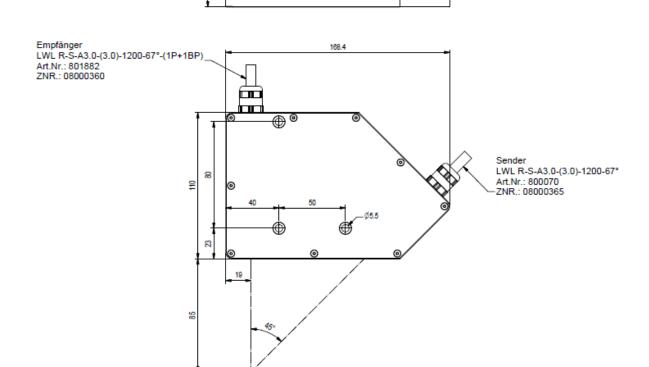

## 1. Optical fiber frontend type KL-D-45°/0°-85-1200-A3.0-VIS

The optical frontend type **KL-D-45°/0°-85-1200-A3.0-VIS** in connection with the color sensor type **SPECTRO-3-FIO-MSM-ANA-VIS** is used for color measurement tasks, especially in harsh environment with high temperature or Ex range. It has to be pointed out, that the distance from the frontend to the object is 85mm and the spot size at this distance is elliptical and around 35mm x 25mm. Furthermore the system is working as a 45°/0° color measurement system and can be used especially in connection with flat gauge glass.