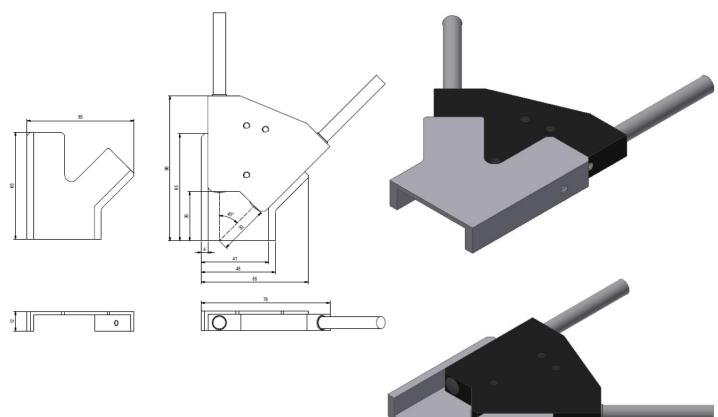

## 1. Accessories for the KL frontends: KL-D-0°-30-OFL

The KL-holder type **KL-D-0°-30-OFL** is used in connection with the KL frontends **KL-D-45°-26-A3.0** and **KL-D-45°-26-A2.0** in the case if an offline color measurement is required. An adequate color sensor for this task is e.g. the **SPECTRO-3-FIO-MSM-ANA-VIS** in connection with the following optical fibers: **R-S-A3.0-(3.0)-1200-67°-(1P+1BP)** or **R-S-A2.0-(2.5)-1200-67°-(1P+1BP)** for the receiver side and **R-S-A3.0-(3.0)-1200-67°** or **R-S-A2.0-(2.5)-1200-67°** for the transmitter side.