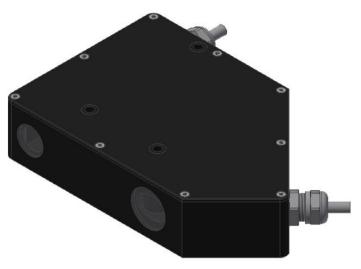

## 1. Optical fiber frontend type KL-D-45°/0°-85-1200-A2.0-VIS

The optical frontend type **KL-D-45°/0°-85-1200-A2.0-VIS** in connection with the color sensor type **SPECTRO-3-FIO-MSM-ANA-VIS** is used for color measurement tasks, especially in harsh environment with high temperature or Ex range. It has to be pointed out, that the distance from the frontend to the object is 85mm and the spot size at this distance is elliptical and around 30mm x 20mm. Furthermore the system is working as a 45°/0° color measurement system and can be used especially in connection with flat gauge glass.