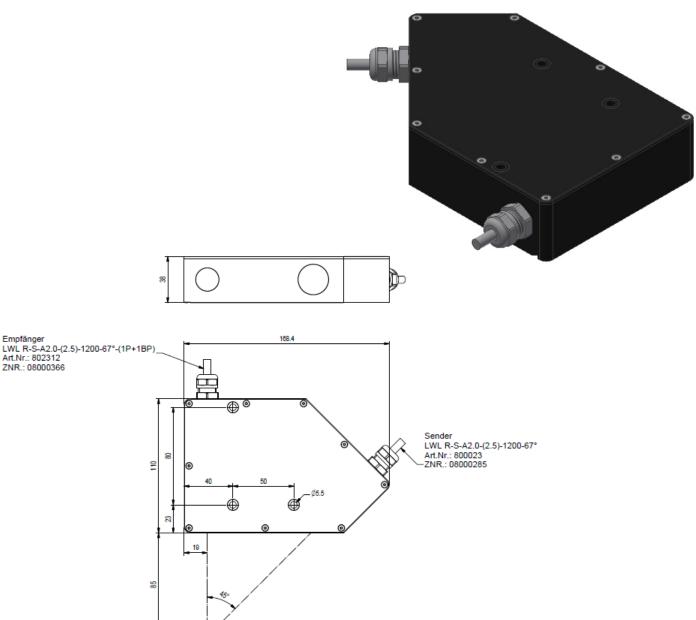

## 1. Optical fiber frontend type KL-D-45°/0°-85-1200-A2.0-VIS

The optical frontend type **KL-D-45°/0°-85-1200-A2.0-VIS** in connection with the color sensor type **SPECTRO-3-FIO-MSM-ANA-VIS** is used for color measurement tasks, especially in harsh environment with high temperature or Ex range. It has to be pointed out, that the distance from the frontend to the object is 85mm and the spot size at this distance is elliptical and around 30mm x 20mm. Furthermore the system is working as a 45°/0° color measurement system and can be used especially in connection with flat gauge glass.