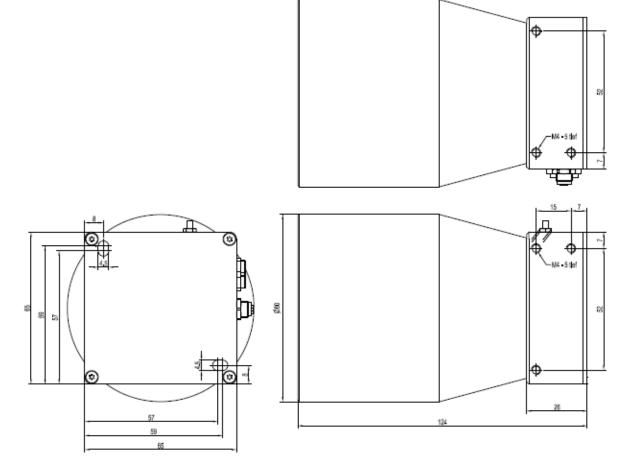

## 1. Color sensor type SPECTRO-3-300-COF-d8.0-CL-MSM-DIG

The color sensor type SPECTRO-3-1000-COF-d8.0-CL-MSM-DIG comes with an aperture of d8.0 (8mm diameter of the spot size at a distance of 300mm). Furthermore, the color sensors from the SPECTRO-3-...-MSM-DIG series delivers xyY, L\*a\*b\*, L\*u\*v\*, L\*u'v', L\*C\*h\* color spaces. Due to the presence of 5 digital outputs, 31 color space triples can be taught and displayed. In using the COLOR GROUPS mode in connection with the digital serial bus, up to 64 color space triples can be taught and displayed.