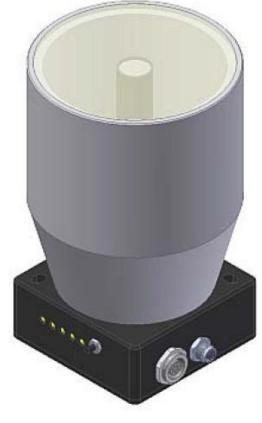

## 1. Color sensor type SPECTRO-3-300-COF-d8.0-CL-MSM-DIG

The color sensor type SPECTRO-3-1000-COF-d8.0-CL-MSM-DIG comes with an aperture of d8.0 (8mm diameter of the spot size at a distance of 300mm). Furthermore, the color sensors from the SPECTRO-3-...-MSM-DIG series delivers xyY, L\*a\*b\*, L\*u\*v\*, L\*u'v', L\*C\*h\* color spaces. Due to the presence of 5 digital outputs, 31 color space triples can be taught and displayed. In using the COLOR GROUPS mode in connection with the digital serial bus, up to 64 color space triples can be taught and displayed.