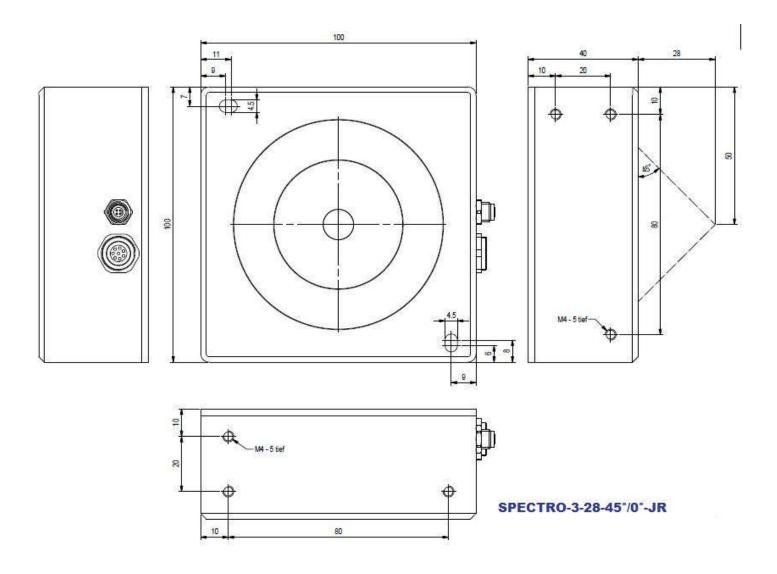

## 1. Color sensor SPECTRO-3-28-45°/0°-JR

The color sensor type **SPECTRO-3-28-45°/0°-JR** comes with a ring arrangement of warm white LEDs. At this juncture the LEDs are directed symmetrically under an angle of 45° to the vertical axis. Furthermore, the optical axis of all LEDs intersects at a distance of 28mm from the sensor. It should be pointed out, that the sensor suppresses the direct reflection to a high degree and the measurement result is nearly independent of the angular alignment of the object in relation to the symmetrical axis of the color sensor.