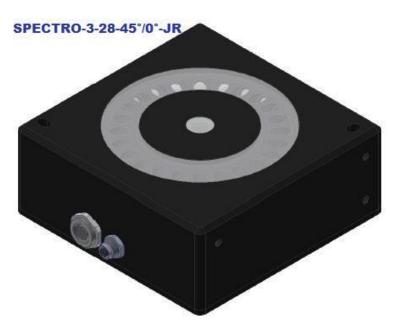

## 1. Color sensor SPECTRO-3-28-45°/0°-JR

The color sensor type **SPECTRO-3-28-45°/0°-JR** comes with a ring arrangement of warm white LEDs. At this juncture the LEDs are directed symmetrically under an angle of 45° to the vertical axis. Furthermore, the optical axis of all LEDs intersects at a distance of 28mm from the sensor. It should be pointed out, that the sensor suppresses the direct reflection to a high degree and the measurement result is nearly independent of the angular alignment of the object in relation to the symmetrical axis of the color sensor.