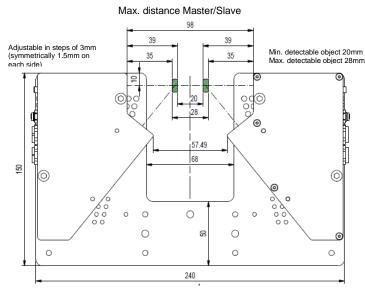

## 1. Laser sensor mounting plate C-MOUNT-LT-37

The Master/Slave laser displacement sensor type L-LAS-LT-37-MA (Master) and L-LAS-LT-37-SL (Slave) can be mounted onto the mounting plate C-MOUNT-LT-37. Thus, a precise thickness measurement of objects can be realized. The position of the measurement range can be changed in selecting the respective reamed holes (the laser displacement sensors are equipped with adequate alignment pins). The **C-MOUNT-LT-37** will be delivered with already mounted and linearized (on the mounting plate) laser sensors, which reduces the linearization failure of the system to a minimum, due to proper adjustment. At this, the measurement window (green marked in the drawings) is approximately 4mm.