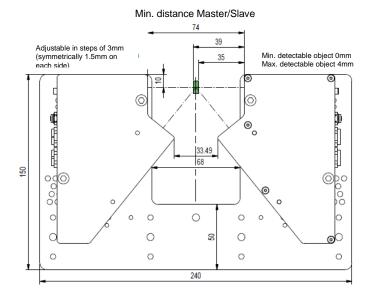

## 1. Laser sensor mounting plate C-MOUNT-LT-37

The Master/Slave laser displacement sensor type L-LAS-LT-37-MA (Master) and L-LAS-LT-37-SL (Slave) can be mounted onto the mounting plate C-MOUNT-LT-37. Thus, a precise thickness measurement of objects can be realized. The position of the measurement range can be changed in selecting the respective reamed holes (the laser displacement sensors are equipped with adequate alignment pins). The **C-MOUNT-LT-37** will be delivered with already mounted and linearized (on the mounting plate) laser sensors, which reduces the linearization failure of the system to a minimum, due to proper adjustment. At this, the measurement window (green marked in the drawings) is approximately 4mm.