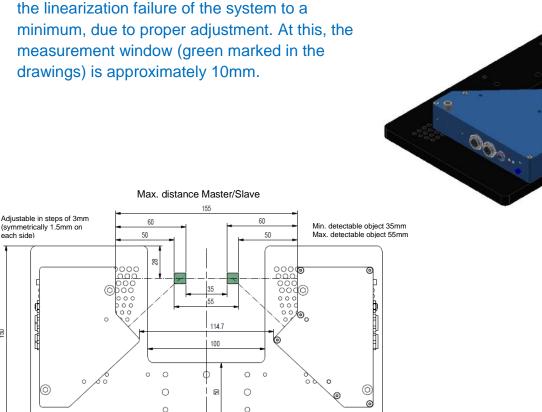

## 1. Laser sensor mounting plate C-MOUNT-LT-55

The Master/Slave laser displacement sensor type L-LAS-LT-55-MA (Master) and L-LAS-LT-55-SL (Slave) can be mounted onto the mounting plate C-MOUNT-LT-55. Thus, a precise thickness measurement of objects can be realized. The position of the measurement range can be changed in selecting the respective reamed holes (the laser displacement sensors are equipped with adequate alignment pins). The C-MOUNT-LT-55 will be delivered with already mounted and linearized (on the mounting plate) laser sensors, which reduces the linearization failure of the system to a minimum, due to proper adjustment. At this, the measurement window (green marked in the drawings) is approximately 10mm.

300

Min. distance Master/Slave