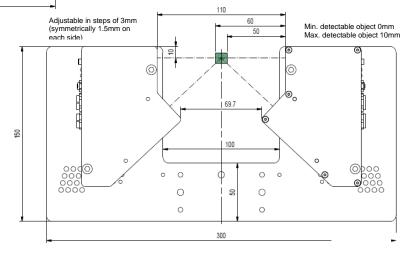

## 1. Laser sensor mounting plate C-MOUNT-LT-55

The Master/Slave laser displacement sensor type L-LAS-LT-55-MA (Master) and L-LAS-LT-55-SL (Slave) can be mounted onto the mounting plate C-MOUNT-LT-55. Thus, a precise thickness measurement of objects can be realized. The position of the measurement range can be changed in selecting the respective reamed holes (the laser displacement sensors are equipped with adequate alignment pins). The C-MOUNT-LT-55 will be delivered with already mounted and linearized (on the mounting plate) laser sensors, which reduces the linearization failure of the system to a minimum, due to proper adjustment. At this, the measurement window (green marked in the drawings) is approximately 10mm.

300

Min. distance Master/Slave