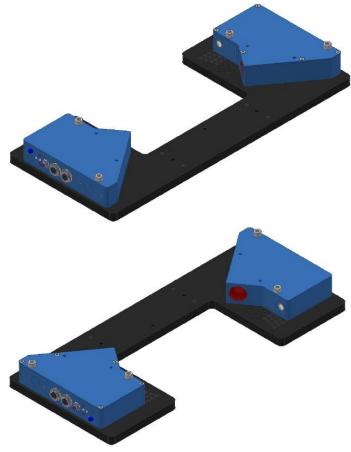

## 1. Laser sensor mounting plate C-MOUNT-LT-80

The Master/Slave laser displacement sensor type L-LAS-LT-80-MA (Master) and L-LAS-LT-80-SL (Slave) can be mounted onto the mounting plate C-MOUNT-LT-80. Thus, a precise thickness measurement of objects can be realized. The position of the measurement range can be changed in selecting the respective reamed holes (the laser displacement sensors are equipped with adequate alignment pins). The C-MOUNT-LT-80 will be delivered with already mounted and linearized (on the mounting plate) laser sensors, which reduces the linearization failure of the system to a minimum, due to proper adjustment. At this, the measurement window (green marked in the drawings) is approximately 20mm.