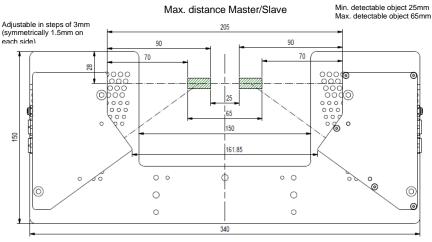

## 1. Laser sensor mounting plate C-MOUNT-LT-80

The Master/Slave laser displacement sensor type L-LAS-LT-80-MA (Master) and L-LAS-LT-80-SL (Slave) can be mounted onto the mounting plate C-MOUNT-LT-80. Thus, a precise thickness measurement of objects can be realized. The position of the measurement range can be changed in selecting the respective reamed holes (the laser displacement sensors are equipped with adequate alignment pins). The C-MOUNT-LT-80 will be delivered with already mounted and linearized (on the mounting plate) laser sensors, which reduces the linearization failure of the system to a minimum, due to proper adjustment. At this, the measurement window (green marked in the drawings) is approximately 20mm.