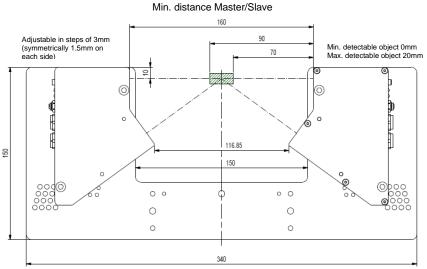

## 1. Laser sensor mounting plate C-MOUNT-LT-80

The Master/Slave laser displacement sensor type L-LAS-LT-80-MA (Master) and L-LAS-LT-80-SL (Slave) can be mounted onto the mounting plate C-MOUNT-LT-80. Thus, a precise thickness measurement of objects can be realized. The position of the measurement range can be changed in selecting the respective reamed holes (the laser displacement sensors are equipped with adequate alignment pins). The C-MOUNT-LT-80 will be delivered with already mounted and linearized (on the mounting plate) laser sensors, which reduces the linearization failure of the system to a minimum, due to proper adjustment. At this, the measurement window (green marked in the drawings) is approximately 20mm.