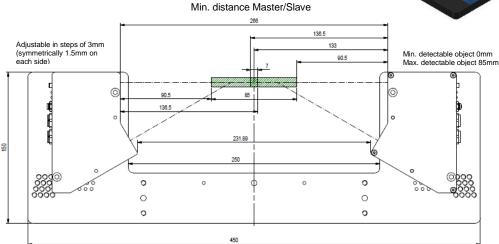

## 1. Laser sensor mounting plate C-MOUNT-LT-110

The Master/Slave laser displacement sensor type L-LAS-LT-110-MA (Master) and L-LAS-LT-110-SL (Slave) can be mounted onto the mounting plate C-MOUNT-LT-110. Thus, a precise thickness measurement of objects can be realized. The position of the measurement range can be changed in selecting the respective reamed holes (the laser displacement sensors are equipped with adequate alignment pins). The C-MOUNT-LT-110 will be delivered with already mounted and linearized (on the mounting plate) laser sensors, which reduces the linearization failure of the system to a minimum, due to proper adjustment. At this, the measurement window (green marked in the drawings) is approximately 46mm.