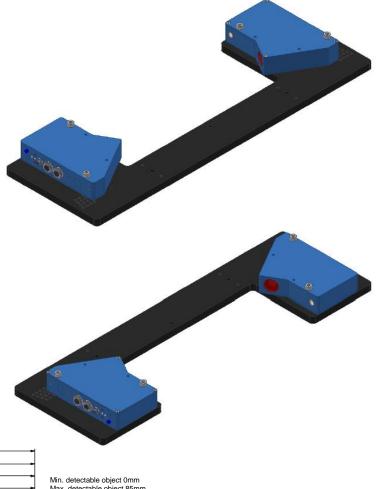

## 1. Laser sensor mounting plate C-MOUNT-LT-110

The Master/Slave laser displacement sensor type L-LAS-LT-110-MA (Master) and L-LAS-LT-110-SL (Slave) can be mounted onto the mounting plate C-MOUNT-LT-110. Thus, a precise thickness measurement of objects can be realized. The position of the measurement range can be changed in selecting the respective reamed holes (the laser displacement sensors are equipped with adequate alignment pins). The C-MOUNT-LT-110 will be delivered with already mounted and linearized (on the mounting plate) laser sensors, which reduces the linearization failure of the system to a minimum, due to proper adjustment. At this, the measurement window (green marked in the drawings) is approximately 46mm.