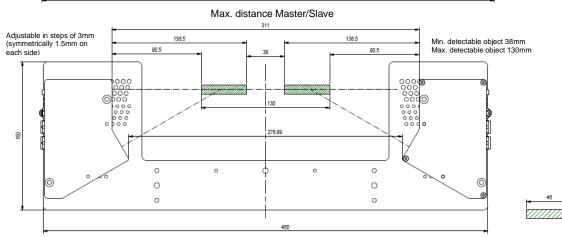

## 1. Laser sensor mounting plate C-MOUNT-LT-110

The Master/Slave laser displacement sensor type L-LAS-LT-110-MA (Master) and L-LAS-LT-110-SL (Slave) can be mounted onto the mounting plate C-MOUNT-LT-110. Thus, a precise thickness measurement of objects can be realized. The position of the measurement range can be changed in selecting the respective reamed holes (the laser displacement sensors are equipped with adequate alignment pins). The C-MOUNT-LT-110 will be delivered with already mounted and linearized (on the mounting plate) laser sensors, which reduces the linearization failure of the system to a minimum, due to proper adjustment. At this, the measurement window (green marked in the drawings) is approximately 46mm.