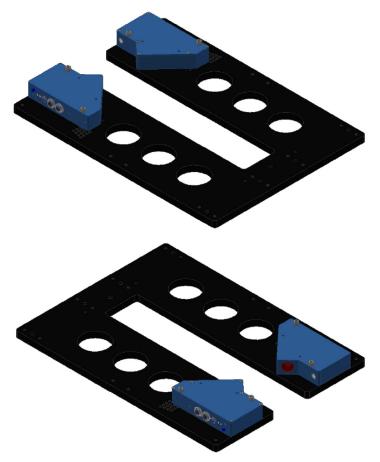

## 1. Laser sensor mounting plate C-MOUNT-LT-55-65/340

The Master/Slave laser displacement sensors type L-LAS-LT-55-MA (master) and L-LAS-LT-55-SL (slave) can be mounted onto the mounting plate C-MOUNT-LT-55-65/340. Thus, a precise thickness measurement of objects can be realized. The position of the measurement range can be changed in selecting the respective reamed holes (the laser displacement sensors are equipped with adequate alignment pins). The C-MOUNT-LT-55-65/340 will be delivered with already mounted and linearized (on the mounting plate) laser sensors, which reduces the linearization failure of the system to a minimum, due to proper adjustment. At this, the measurement window (green marked in the drawings) is approximately 10mm.