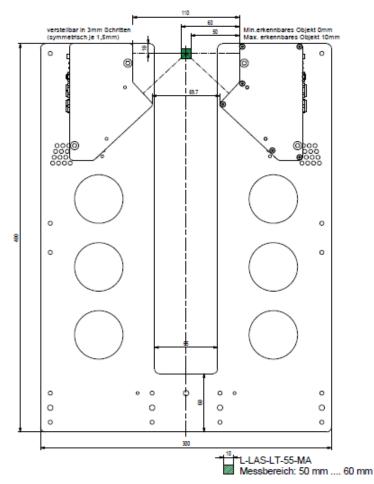

## 1. Laser sensor mounting plate C-MOUNT-LT-55-65/340

The Master/Slave laser displacement sensors type L-LAS-LT-55-MA (master) and L-LAS-LT-55-SL (slave) can be mounted onto the mounting plate C-MOUNT-LT-55-65/340. Thus, a precise thickness measurement of objects can be realized. The position of the measurement range can be changed in selecting the respective reamed holes (the laser displacement sensors are equipped with adequate alignment pins). The C-MOUNT-LT-55-65/340 will be delivered with already mounted and linearized (on the mounting plate) laser sensors, which reduces the linearization failure of the system to a minimum, due to proper adjustment. At this, the measurement window (green marked in the drawings) is approximately 10mm.