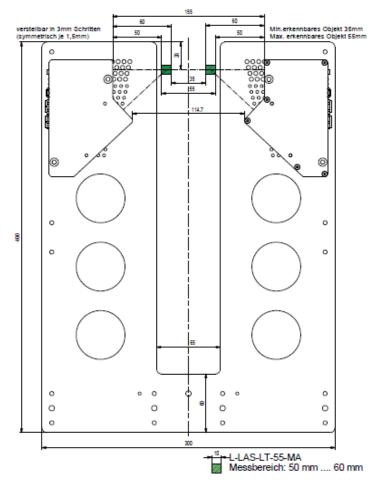

## 1. Laser sensor mounting plate C-MOUNT-LT-55-65/340

The Master/Slave laser displacement sensors type L-LAS-LT-55-MA (master) and L-LAS-LT-55-SL (slave) can be mounted onto the mounting plate C-MOUNT-LT-55-65/340. Thus, a precise thickness measurement of objects can be realized. The position of the measurement range can be changed in selecting the respective reamed holes (the laser displacement sensors are equipped with adequate alignment pins). The C-MOUNT-LT-55-65/340 will be delivered with already mounted and linearized (on the mounting plate) laser sensors, which reduces the linearization failure of the system to a minimum, due to proper adjustment. At this, the measurement window (green marked in the drawings) is approximately 10mm.