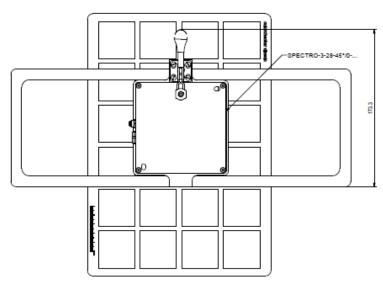

## **Product - News**

N°97 SPECTRO-3 series

Instruments

1. Holding fixture type SPECTRO-3-28-45°/0°-CALFRAME for calibration of color measurement sensor SPECTRO-3-28-45°/0°-MSM-ANA

The holding fixture SPECTRO-3-28-45°/0°-**CALFRAME** allows in connection with a color chart an easy calibration of the color measurement sensor type SPECTRO-3-28-45°/0°-MSM-ANA. The distance of the color sensor (placed in the holding fixture) to the surface of the color chart is equal to the reference distance of 28mm. During the calibration, the respective color field should be placed directly under the white light spot of the color measurement sensor. With the calibration software tool (a part of the MSM software) up to 64 different reference colors can be stored. It has to be taken into account that the adequate reference color field is in minimum a bit larger than the white light spot.