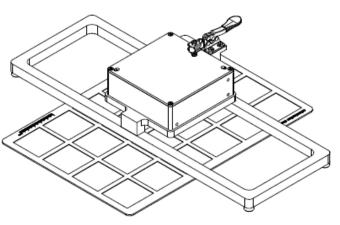

8-45°/0°-CALFRAME for calibration of color measurement sensor SPECTRO-3-28-45°/0°-MSM-ANA

The holding fixture SPECTRO-3-28-45°/0°-**CALFRAME** allows in connection with a color chart an easy calibration of the color measurement sensor type SPECTRO-3-28-45°/0°-MSM-ANA. The distance of the color sensor (placed in the holding fixture) to the surface of the color chart is equal to the reference distance of 28mm. During the calibration, the respective color field should be placed directly under the white light spot of the color measurement sensor. With the calibration software tool (a part of the MSM software) up to 64 different reference colors can be stored. It has to be taken into account that the adequate reference color field is in minimum a bit larger than the white light spot.