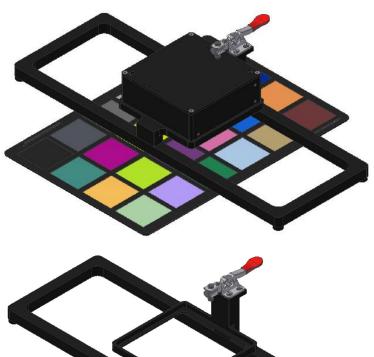

## **Product - News**

N°97 SPECTRO-3 series

Instruments

1. Holding fixture type SPECTRO-3-28-45°/0°-CALFRAME for calibration of color measurement sensor SPECTRO-3-28-45°/0°-MSM-ANA

The holding fixture SPECTRO-3-28-45°/0°-**CALFRAME** allows in connection with a color chart an easy calibration of the color measurement sensor type SPECTRO-3-28-45°/0°-MSM-ANA. The distance of the color sensor (placed in the holding fixture) to the surface of the color chart is equal to the reference distance of 28mm. During the calibration, the respective color field should be placed directly under the white light spot of the color measurement sensor. With the calibration software tool (a part of the MSM software) up to 64 different reference colors can be stored. It has to be taken into account that the adequate reference color field is in minimum a bit larger than the white light spot.